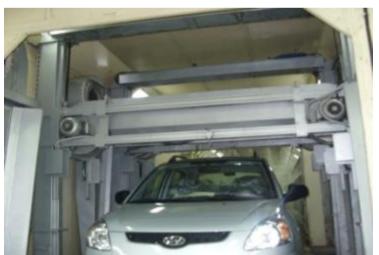

#### WELDING AREA

ULS TRAILER LONJERON WELDING LINE

**RUSSIA LADA TILTING MACHINE** 

FORD ECAST TRANSFER CONVEYOR SYSTEM

**HYUNDAI WATER TEST LINE** 

ABB TRANSFORMER ASSEMBLY MACHINE (FOR 9 TON)

SILIDING DOOR SEAL MACHINE