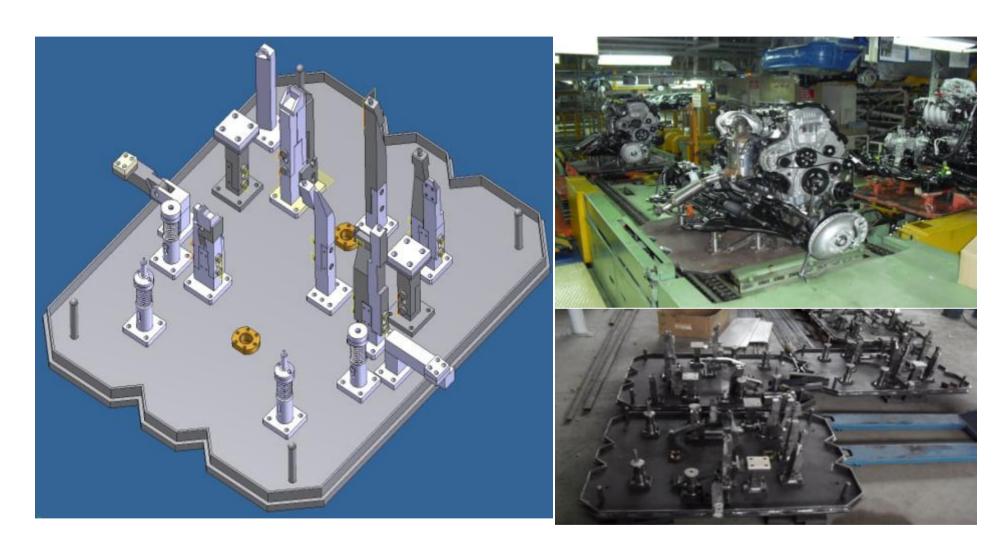

C-BLOCK TURNING MACHINE

**ENGINE TEST BENCH MACHINE** 

FRT GLASS SEALER FIXTURE

REAR AXLE ASSEMBLE DECKING LIFT

STRUT LOADER MANIPLATOR JIG

ENGINE SUB ASSEMBLY LINE

120 KAPPA ENGINE ASSEMBLY FIXTURE

ACCENT FRT SUSP.ASSEMBLY FIXTURE