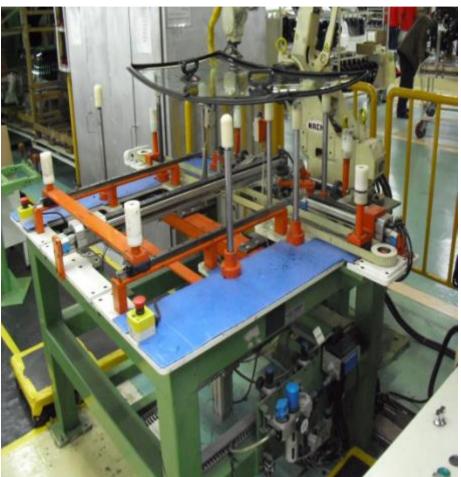

C-BLOCK TURNING MACHINE

**ENGINE TEST BENCH MACHINE** 

FRT GLASS SEALER FIXTURE

REAR AXLE ASSEMBLE DECKING LIFT

STRUT LOADER MANIPLATOR JIG

ENGINE SUB ASSEMBLY LINE

120 KAPPA ENGINE ASSEMBLY FIXTURE

ACCENT FRT SUSP.ASSEMBLY FIXTURE