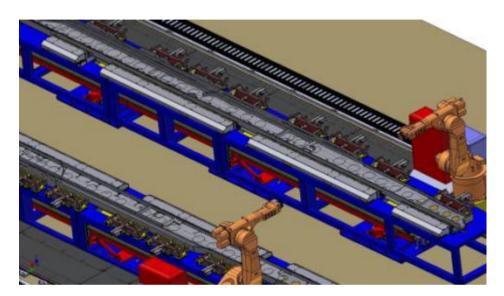

#### WELDING AREA

ULS TRAILER LONJERON WELDING LINE

**RUSSIA LADA TILTING MACHINE** 

FORD ECAST TRANSFER CONVEYOR SYSTEM

**HYUNDAI WATER TEST LINE** 

ABB TRANSFORMER ASSEMBLY MACHINE (FOR 9 TON)

SILIDING DOOR SEAL MACHINE