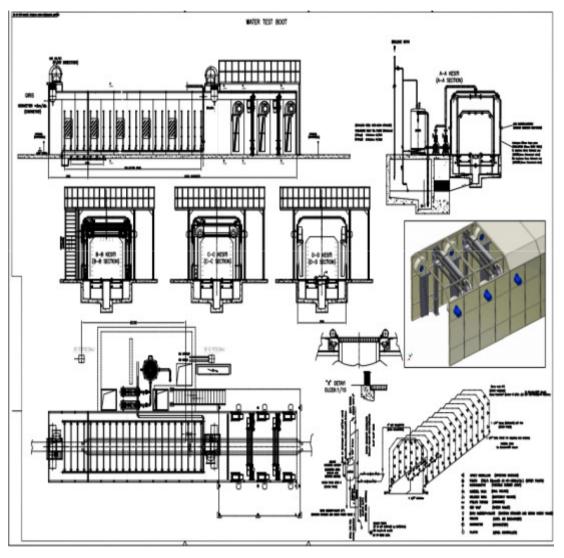

#### WELDING AREA

ULS TRAILER LONJERON WELDING LINE

**RUSSIA LADA TILTING MACHINE** 

FORD ECAST TRANSFER CONVEYOR SYSTEM

**HYUNDAI WATER TEST LINE** 

ABB TRANSFORMER ASSEMBLY MACHINE (FOR 9 TON)

SILIDING DOOR SEAL MACHINE