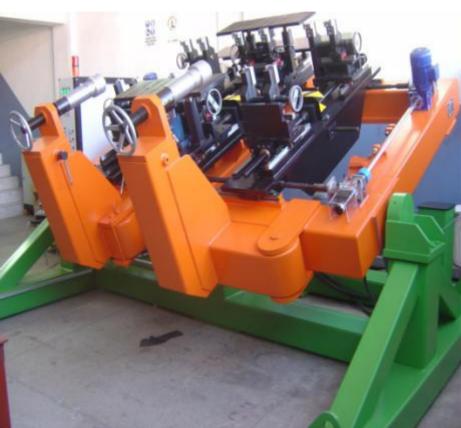

C-BLOCK TURNING MACHINE

**ENGINE TEST BENCH MACHINE** 

FRT GLASS SEALER FIXTURE

REAR AXLE ASSEMBLE DECKING LIFT

STRUT LOADER MANIPLATOR JIG

ENGINE SUB ASSEMBLY LINE

120 KAPPA ENGINE ASSEMBLY FIXTURE

ACCENT FRT SUSP.ASSEMBLY FIXTURE