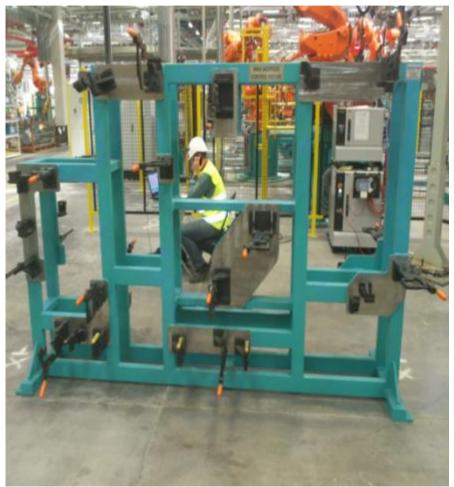

KAYNAK MAKINASI
- 19-5 TON VİNÇ ARABALI
- 20-10 TON ÇİFT KİRİŞ ARABALI VİNÇ
- 21-10 TON ÇİFT KİRİŞ ARABALI VİNÇ

#### **VISUALS – MACHINERY POOL**













#### WELDING AREA

















ULS TRAILER LONJERON WELDING LINE





**RUSSIA LADA TILTING MACHINE** 





FORD ECAST TRANSFER CONVEYOR SYSTEM









**HYUNDAI WATER TEST LINE** 







ABB TRANSFORMER ASSEMBLY MACHINE (FOR 9 TON)







SILIDING DOOR SEAL MACHINE











C-BLOCK TURNING MACHINE







**ENGINE TEST BENCH MACHINE** 







FRT GLASS SEALER FIXTURE









REAR AXLE ASSEMBLE DECKING LIFT





STRUT LOADER MANIPLATOR JIG





ENGINE SUB ASSEMBLY LINE







120 KAPPA ENGINE ASSEMBLY FIXTURE





ACCENT FRT SUSP.ASSEMBLY FIXTURE







**ASSEMBLY LINE CHASSIS HANGER** 







HANIL CF DIE/TOOL TROLLEY







BODY SIDE FIXTURE

#### **APPLICATIONS**

## MARMARA TEKNİK



COVEYOR IN SVO OVEN 230 °C





WELDING SKID





### Customers





# Tesekkürler Thanks...

President Hüseyin SALIHOGLU