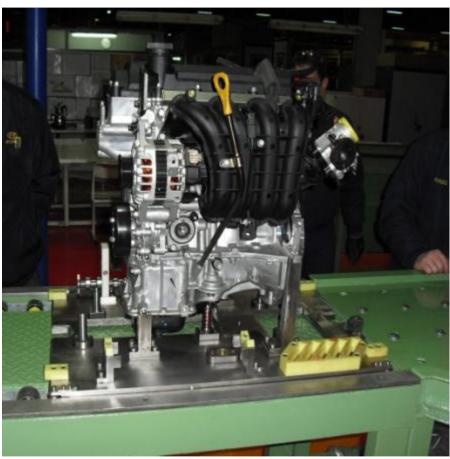

#### WELDING AREA

ULS TRAILER LONJERON WELDING LINE

**RUSSIA LADA TILTING MACHINE** 

FORD ECAST TRANSFER CONVEYOR SYSTEM

**HYUNDAI WATER TEST LINE** 

ABB TRANSFORMER ASSEMBLY MACHINE (FOR 9 TON)

SILIDING DOOR SEAL MACHINE

C-BLOCK TURNING MACHINE

**ENGINE TEST BENCH MACHINE** 

FRT GLASS SEALER FIXTURE

REAR AXLE ASSEMBLE DECKING LIFT

STRUT LOADER MANIPLATOR JIG

ENGINE SUB ASSEMBLY LINE

120 KAPPA ENGINE ASSEMBLY FIXTURE

ACCENT FRT SUSP.ASSEMBLY FIXTURE

**ASSEMBLY LINE CHASSIS HANGER** 

HANIL CF DIE/TOOL TROLLEY

BODY SIDE FIXTURE