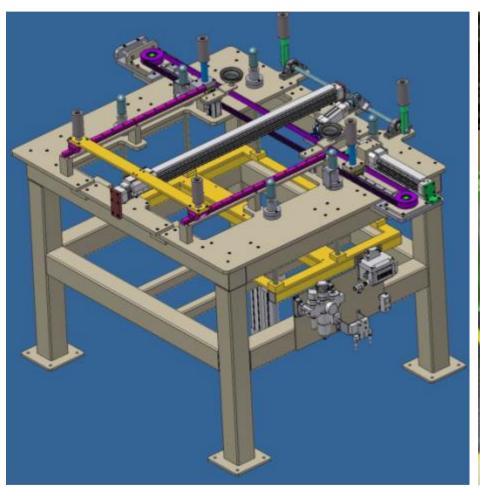

C-BLOCK TURNING MACHINE

**ENGINE TEST BENCH MACHINE** 

FRT GLASS SEALER FIXTURE

REAR AXLE ASSEMBLE DECKING LIFT

STRUT LOADER MANIPLATOR JIG

ENGINE SUB ASSEMBLY LINE

120 KAPPA ENGINE ASSEMBLY FIXTURE

ACCENT FRT SUSP.ASSEMBLY FIXTURE