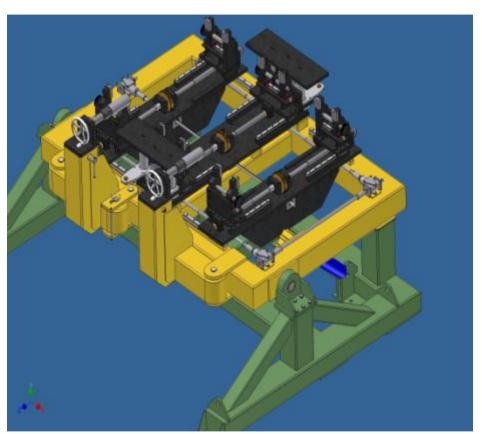

C-BLOCK TURNING MACHINE

**ENGINE TEST BENCH MACHINE** 

FRT GLASS SEALER FIXTURE

REAR AXLE ASSEMBLE DECKING LIFT

STRUT LOADER MANIPLATOR JIG

ENGINE SUB ASSEMBLY LINE

120 KAPPA ENGINE ASSEMBLY FIXTURE

ACCENT FRT SUSP.ASSEMBLY FIXTURE