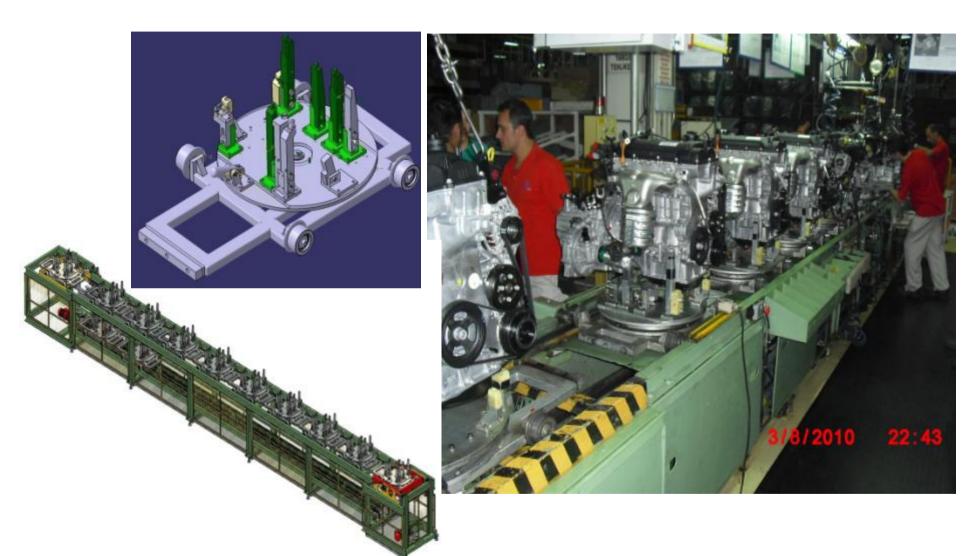

#### WELDING AREA

ULS TRAILER LONJERON WELDING LINE

**RUSSIA LADA TILTING MACHINE** 

FORD ECAST TRANSFER CONVEYOR SYSTEM

**HYUNDAI WATER TEST LINE** 

ABB TRANSFORMER ASSEMBLY MACHINE (FOR 9 TON)

SILIDING DOOR SEAL MACHINE

C-BLOCK TURNING MACHINE

**ENGINE TEST BENCH MACHINE** 

FRT GLASS SEALER FIXTURE

REAR AXLE ASSEMBLE DECKING LIFT

STRUT LOADER MANIPLATOR JIG

ENGINE SUB ASSEMBLY LINE

120 KAPPA ENGINE ASSEMBLY FIXTURE

ACCENT FRT SUSP.ASSEMBLY FIXTURE

**ASSEMBLY LINE CHASSIS HANGER** 

HANIL CF DIE/TOOL TROLLEY

BODY SIDE FIXTURE