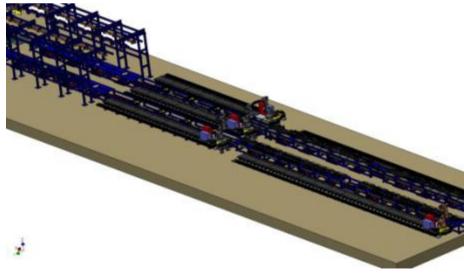

#### WELDING AREA

ULS TRAILER LONJERON WELDING LINE

**RUSSIA LADA TILTING MACHINE** 

FORD ECAST TRANSFER CONVEYOR SYSTEM

**HYUNDAI WATER TEST LINE** 

ABB TRANSFORMER ASSEMBLY MACHINE (FOR 9 TON)

SILIDING DOOR SEAL MACHINE