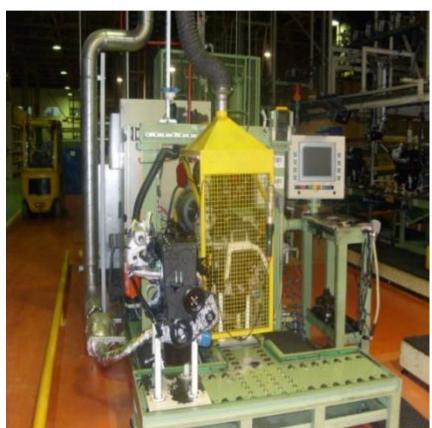

C-BLOCK TURNING MACHINE

**ENGINE TEST BENCH MACHINE** 

FRT GLASS SEALER FIXTURE

REAR AXLE ASSEMBLE DECKING LIFT

STRUT LOADER MANIPLATOR JIG

ENGINE SUB ASSEMBLY LINE

120 KAPPA ENGINE ASSEMBLY FIXTURE

ACCENT FRT SUSP.ASSEMBLY FIXTURE