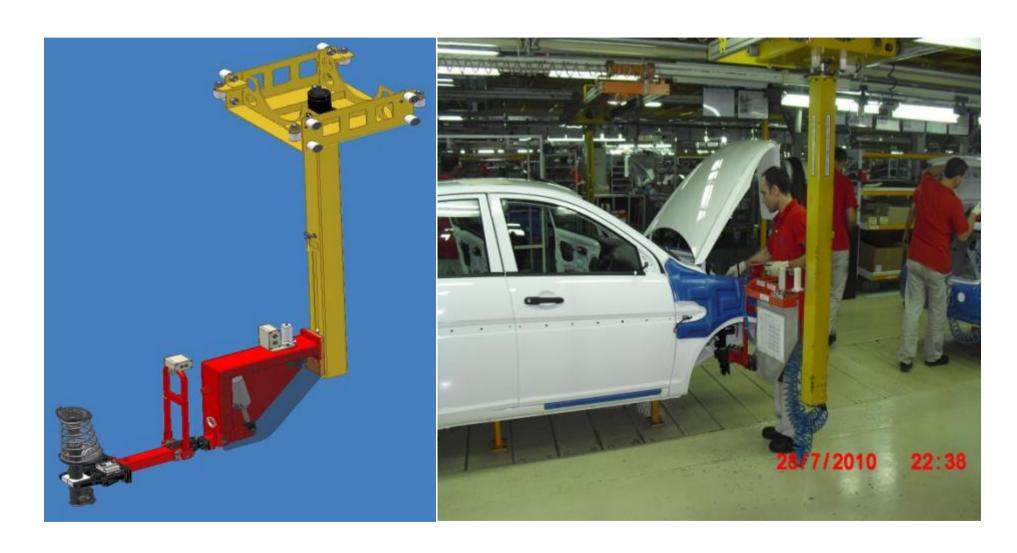

#### WELDING AREA

ULS TRAILER LONJERON WELDING LINE

**RUSSIA LADA TILTING MACHINE** 

FORD ECAST TRANSFER CONVEYOR SYSTEM

**HYUNDAI WATER TEST LINE** 

ABB TRANSFORMER ASSEMBLY MACHINE (FOR 9 TON)

SILIDING DOOR SEAL MACHINE

C-BLOCK TURNING MACHINE

**ENGINE TEST BENCH MACHINE** 

FRT GLASS SEALER FIXTURE

REAR AXLE ASSEMBLE DECKING LIFT

STRUT LOADER MANIPLATOR JIG

ENGINE SUB ASSEMBLY LINE

120 KAPPA ENGINE ASSEMBLY FIXTURE

ACCENT FRT SUSP.ASSEMBLY FIXTURE

**ASSEMBLY LINE CHASSIS HANGER** 

HANIL CF DIE/TOOL TROLLEY

BODY SIDE FIXTURE