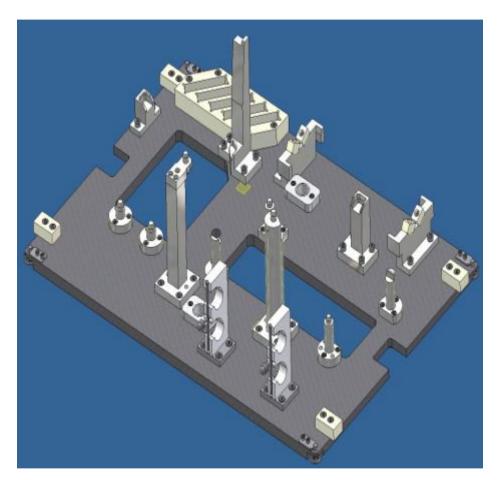

#### WELDING AREA

ULS TRAILER LONJERON WELDING LINE

**RUSSIA LADA TILTING MACHINE** 

FORD ECAST TRANSFER CONVEYOR SYSTEM

**HYUNDAI WATER TEST LINE** 

ABB TRANSFORMER ASSEMBLY MACHINE (FOR 9 TON)

SILIDING DOOR SEAL MACHINE

C-BLOCK TURNING MACHINE

**ENGINE TEST BENCH MACHINE** 

FRT GLASS SEALER FIXTURE

REAR AXLE ASSEMBLE DECKING LIFT

STRUT LOADER MANIPLATOR JIG

ENGINE SUB ASSEMBLY LINE

120 KAPPA ENGINE ASSEMBLY FIXTURE

ACCENT FRT SUSP.ASSEMBLY FIXTURE

**ASSEMBLY LINE CHASSIS HANGER** 

HANIL CF DIE/TOOL TROLLEY

BODY SIDE FIXTURE