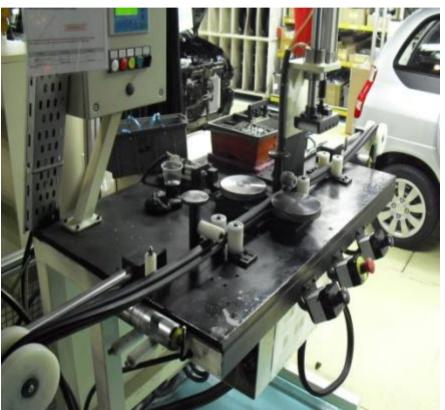

C-BLOCK TURNING MACHINE

**ENGINE TEST BENCH MACHINE** 

FRT GLASS SEALER FIXTURE

REAR AXLE ASSEMBLE DECKING LIFT

STRUT LOADER MANIPLATOR JIG

ENGINE SUB ASSEMBLY LINE

120 KAPPA ENGINE ASSEMBLY FIXTURE

ACCENT FRT SUSP.ASSEMBLY FIXTURE