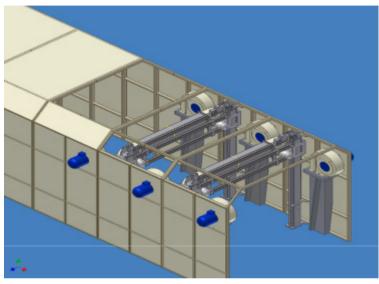

#### WELDING AREA

ULS TRAILER LONJERON WELDING LINE

**RUSSIA LADA TILTING MACHINE** 

FORD ECAST TRANSFER CONVEYOR SYSTEM

**HYUNDAI WATER TEST LINE** 

ABB TRANSFORMER ASSEMBLY MACHINE (FOR 9 TON)

SILIDING DOOR SEAL MACHINE