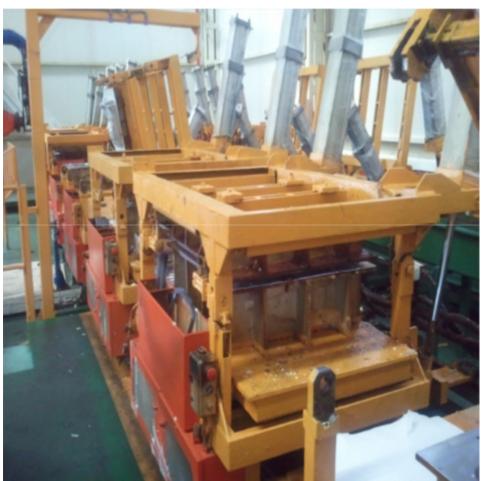

OSCH TASLAMA MOTORU
- 18-K-140 EL KAYNAK MAKINASI
- 19-5 TON VİNÇ ARABALI
- 20-10 TON ÇİFT KİRİŞ ARABALI VİNÇ
- 21-10 TON ÇİFT KİRİŞ ARABALI VİNÇ

#### **VISUALS – MACHINERY POOL**













#### WELDING AREA

















ULS TRAILER LONJERON WELDING LINE





**RUSSIA LADA TILTING MACHINE** 





FORD ECAST TRANSFER CONVEYOR SYSTEM









**HYUNDAI WATER TEST LINE** 







ABB TRANSFORMER ASSEMBLY MACHINE (FOR 9 TON)







SILIDING DOOR SEAL MACHINE











C-BLOCK TURNING MACHINE







**ENGINE TEST BENCH MACHINE** 







FRT GLASS SEALER FIXTURE









REAR AXLE ASSEMBLE DECKING LIFT





STRUT LOADER MANIPLATOR JIG





ENGINE SUB ASSEMBLY LINE







120 KAPPA ENGINE ASSEMBLY FIXTURE





ACCENT FRT SUSP.ASSEMBLY FIXTURE







**ASSEMBLY LINE CHASSIS HANGER** 







HANIL CF DIE/TOOL TROLLEY







BODY SIDE FIXTURE

#### **APPLICATIONS**

## MARMARA TEKNİK



COVEYOR IN SVO OVEN 230 °C





WELDING SKID





### Customers





# Tesekkürler Thanks...

President Hüseyin SALIHOGLU