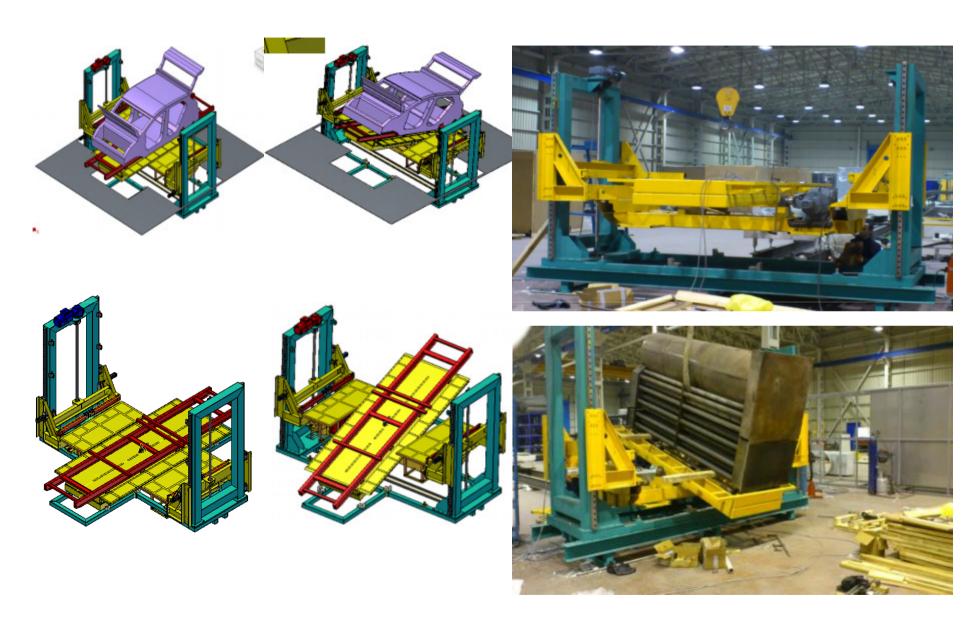

#### WELDING AREA

ULS TRAILER LONJERON WELDING LINE

**RUSSIA LADA TILTING MACHINE** 

FORD ECAST TRANSFER CONVEYOR SYSTEM

**HYUNDAI WATER TEST LINE** 

ABB TRANSFORMER ASSEMBLY MACHINE (FOR 9 TON)

SILIDING DOOR SEAL MACHINE

C-BLOCK TURNING MACHINE

**ENGINE TEST BENCH MACHINE** 

FRT GLASS SEALER FIXTURE

REAR AXLE ASSEMBLE DECKING LIFT

STRUT LOADER MANIPLATOR JIG

ENGINE SUB ASSEMBLY LINE

120 KAPPA ENGINE ASSEMBLY FIXTURE

ACCENT FRT SUSP.ASSEMBLY FIXTURE

**ASSEMBLY LINE CHASSIS HANGER** 

HANIL CF DIE/TOOL TROLLEY

BODY SIDE FIXTURE